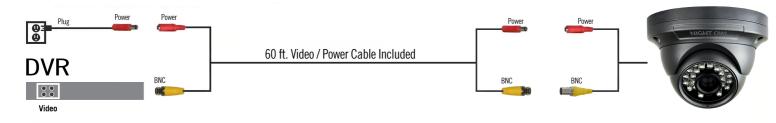

# **Connection directly to your DVR**

## Connecting your camera to your DVR (DVR is not included):

- 1. Locate the 60 ft. BNC cable, power adapter, 4-way splitter and the camera.
- 2. Locate the end of the 60 ft. BNC cable labeled "TO CAMERA".
- 3. Connect the yellow BNC adapters on the 60 ft. BNC cable to the yellow BNC adapters on the camera.
- 4. Connect the red power adapter on the 60 ft. BNC cable to the red power adapter on the camera.
- 5. Locate the end of the 60 ft. BNC cable labeled "TO DVR".
- 6. Connect the yellow BNC adapter on the 60 ft. BNC cable to channel input on the back of the DVR.

The channel inputs are labeled by number.

- 7. Connect the red power adapter on the 60 ft. BNC cable to one of the male ends on the 4-way power splitter.
- 8. Connect the 4-way power splitter to the power adapter and plug into a wall socket, surge protector or security battery backup (Please keep in mind, the surge protector or security battery backup are not included).
- 9. Your camera is now connected and is ready for use.

NOTE: Connect the camera and cable to the DVR before mounting to ensure that they function properly.